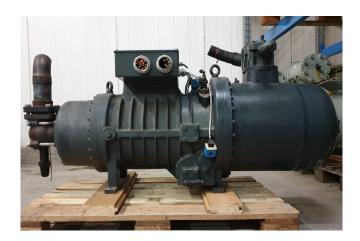

#### **Used Refcomp SRC-S-413-L4**

Used Refcomp SRC-S-413-L4 Freon screw compressor. Complete with Selenoid valves, capacity control and a sight glass. The compressor has a displacement of 445,0 m³/h. \*Why choose for HOSBV? Were not only the largest used refrigeration specialist in Europe, but also, we deliver all equipment including an extensive test, warranty and industrial cleaning. \*Optional we can also perform a new paint job and arrange the logistics.