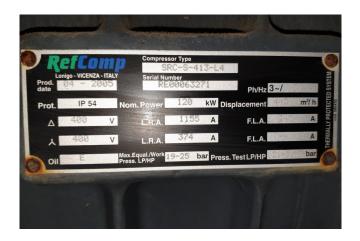

### **Specifications**

| Marque               | Refcomp         |
|----------------------|-----------------|
| Le type              | SRC-S-413-L4    |
| Réfrigérant          | Freon           |
| kW at 0°C/+40°C      | 414,2           |
| kW at -5°C/+40°C     | 340,5           |
| kW at -10°C/+40°C    | 275,2           |
| kW at -20°C/+40°C    | 169,0           |
| Démarrage à vide     | ✓               |
| Contrôle de capacité | ✓               |
| Voyant               | ✓               |
| Electrovanne         | ✓               |
| m3 / h               | 445,0           |
| Remarques            | Y.o.b. 2005     |
| Weight               | 740             |
| Tailles              | 1600x720x830 mm |
|                      | (LxWxH)         |
| Stock                | 1               |
|                      |                 |

#### **Used Refcomp SRC-S-413-L4**

Used Refcomp SRC-S-413-L4 Freon screw compressor. Complete with Selenoid valves, capacity control and a sight glass. The compressor has a displacement of 445,0 m³/h. \*Why choose for HOSBV? Were not only the largest used refrigeration specialist in Europe, but also, we deliver all equipment including an extensive test, warranty and industrial cleaning. \*Optional we can also perform a new paint job and arrange the logistics.