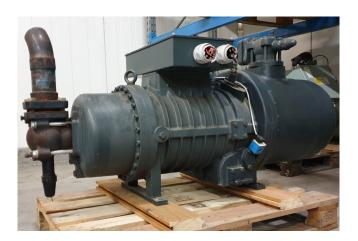

#### **Used Refcomp SRC-S-413-L4**

Used Refcomp SRC-S-413-L4 Freon screw compressor. Complete with Selenoid valves, capacity control and a sight glass. The compressor has a displacement of 445,0 m³/h. \*Why choose for HOSBV? Were not only the largest used refrigeration specialist in Europe, but also, we deliver all equipment including an extensive test, warranty and industrial cleaning. \*Optional we can also perform a new paint job and arrange the logistics.