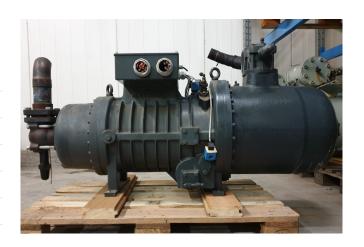

#### **Used Refcomp SRC-S-413-L4**

Used Refcomp SRC-S-413-L4 Freon screw compressor. Complete with Selenoid valves, capacity control and a sight glass. The compressor has a displacement of 445,0 m³/h. \*Why choose for HOSBV? Were not only the largest used refrigeration specialist in Europe, but also, we deliver all equipment including an extensive test, warranty and industrial cleaning. \*Optional we can also perform a new paint job and arrange the logistics.