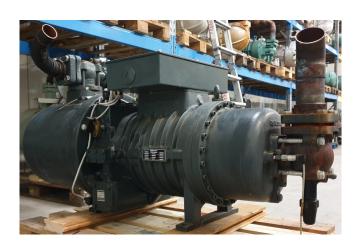

#### **Used Refcomp SRC-S-413-L4**

Used Refcomp SRC-S-413-L4 Freon screw compressor. Complete with Selenoid valves, capacity control and a sight glass. The compressor has a displacement of 445,0 m³/h. \*Why choose for HOSBV? Were not only the largest used refrigeration specialist in Europe, but also, we deliver all equipment including an extensive test, warranty and industrial cleaning. \*Optional we can also perform a new paint job and arrange the logistics.